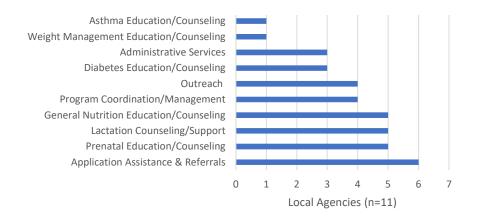

ticipants) share staff between WIC and health-care/clinics. Funding sources for shared staff include Comprehensive Perinatal Services Program (7), Medi-Cal (4), General Clinic funds (4), HIV (2), Other or Unknown (4).
- **10 local agencies** (serving about 11% of eligible participants) share staff between WIC and other programs including CalFresh (5), Maternal & Child Health (3), Black Infant Health, Home Visiting, Oral Health, Senior Services, Mental Health Treatment/Jail Medical Services, Other (3).

For FFY 2023, California WIC caseload, the number of eligible women, infants, and children who could participate in WIC and receive benefits, was 1,017,450. Source: California Dept. of Public Health



# **Type of Staff Shared**





## **Services Provided by Staff Shared With Healthcare**





#### **Benefits**

- Supports integration of WIC with healthcare and care coordination for participants/patients.
- Facilitates WIC and healthcare referrals, hospital navigation, and care coordination.
- Supports the healthcare workforce to provide whole-person care to address social drivers of health.
- Provides opportunities for Registered Dietitians and Lactation Consultants to use and develop clinical skills.
- Shares personnel costs across multiple sources.
- May help with recruiting and retaining staff.