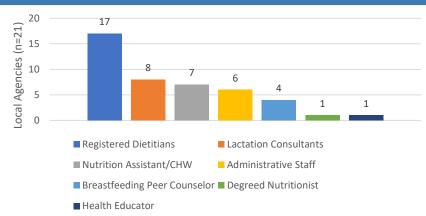

**

- **11 local agencies** (serving about 34% of eligible participants) share staff between WIC and health-care/clinics. Funding sources for shared staff include Comprehensive Perinatal Services Program (7), Medi-Cal (4), General Clinic funds (4), HIV (2), Other or Unknown (4).
- **10 local agencies** (serving about 11% of eligible participants) share staff between WIC and other programs including CalFresh (5), Maternal & Child Health (3), Black Infant Health, Home Visiting, Oral Health, Senior Services, Mental Health Treatment/Jail Medical Services, Other (3).

For FFY 2023, California WIC caseload, the number of eligible women, infants, and children who could participate in WIC and receive benefits, was 1,017,450. Source: California Dept. of Public Health



# **Type of Staff Shared**





## **Services Provided by Staff Shared With Healthcare**





#### **Benefits**

- Supports integration of WIC with healthcare and care coordination for participants/patients.
- Facilitates WIC and healthcare referrals, hospital navigation, and care coordination.
- Supports the healthcare workforce to provide whole-person care to address social drivers of health.
- Provides opportunities for Registered Dietitians and Lactation Consultants to use and develop clinical skills.
- Shares personnel costs across multiple sources.
- May help with recruiting and retaining staff.